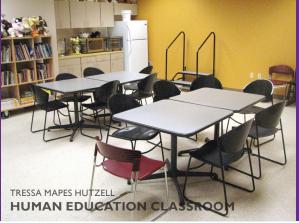

### TRESSA MAPES HUTZELL **HUMANE EDUCATION CLASSROOM**

585 sq. feet of rentable space; great for birthday parties, small meetings and presentations.

## **Maximum Capacities**

- Theatre: 30
- Classroom: 16
- Training Circle: 20

## **Amenities Include:**

Kitchen access