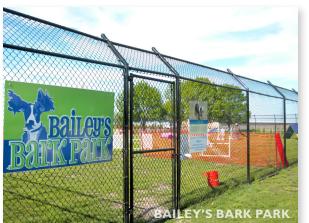

# **BAILEY'S BARK PARK**

# CAPACITY

34,583 sq. feet of rentable outdoor space; great for agility matches, shows, outdoor parties, etc.

## **Amenities Include:**

- Two fenced areas
- Restrooms

## Available for rent:

• Dog agility equipment