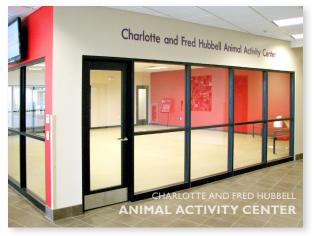

### CHARLOTTE AND FRED HUBBELL **ANIMAL ACTIVITY CENTER**

1,100 sq. feet of rentable space; great for event looking for a lot of visibility, events involving pets and/or seminar breakout sessions.

## Maximum Capacities

- Theatre: 40
- Classroom: 20 • Training Circle: 30

## **Amenities Include:**

Mondo flooring

**Amenities Include:** 

Mondo flooring

A/V capabilities

A/V capabilities