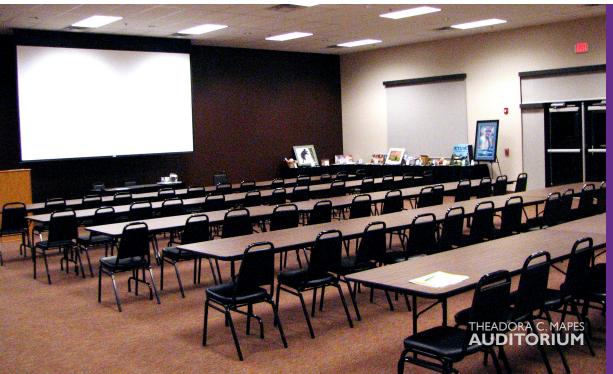

### THEADORA C. MAPES **AUDITORIUM**

### **CAPACITY**

2,500 sq. feet of rentable space; great for corporate events, receptions, presentations, retreats and vendor fairs.

### **Maximum Capacities**

- Rounds: 120
- Theatre: 200
- Classroom: 100

### Amenities Include:

- Full kitchen
- Tables and chairs
- Free parking

### Available for rent:

- Table Linens
- Stage
- Wine Glasses
- Dinnerware (limited quantities)
- A/V capabilities