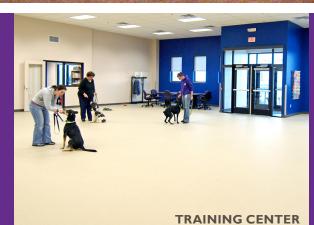

## **TRAINING CENER**

### **CAPACITY**

2,500 sq. feet of rentable space; great for events involving pets and/or seminar breakout sessions.

### **Maximum Capacities**

- Theatre: 150
- Classroom: 50
- Training Circle: 40

### **Available for rent:**

Dog agility equipment